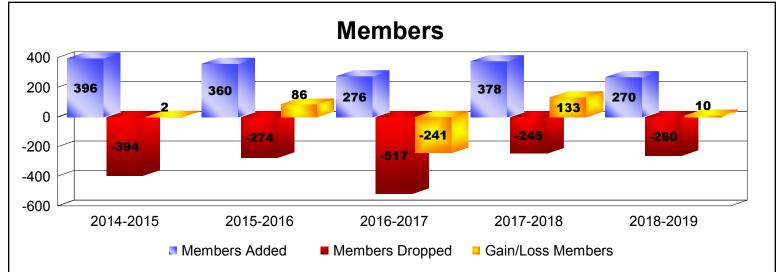

District 301 C

As of June 2019 Cumulative

| Year      | New<br>Clubs | Dropped<br>Clubs | Gain/<br>Loss<br>Clubs | New<br>Members | Charter<br>Members | Reinstate<br>Members | Transfer<br>Members | Total<br>Member<br>Added | Total<br>Members<br>Dropped | Gain/<br>Loss<br>Members |
|-----------|--------------|------------------|------------------------|----------------|--------------------|----------------------|---------------------|--------------------------|-----------------------------|--------------------------|
| 2014-2015 | 7            | -9               | -2                     | 162            | 194                | 36                   | 4                   | 396                      | -394                        | 2                        |
| 2015-2016 | 5            | -1               | 4                      | 173            | 166                | 21                   | 0                   | 360                      | -274                        | 86                       |
| 2016-2017 | 1            | -12              | -11                    | 189            | 74                 | 13                   | 0                   | 276                      | -517                        | -241                     |
| 2017-2018 | 1            | -3               | -2                     | 259            | 95                 | 23                   | 1                   | 378                      | -245                        | 133                      |
| 2018-2019 | 5            | -3               | 2                      | 125            | 134                | 10                   | 1                   | 270                      | -260                        | 10                       |
| Average   | 4            | -6               | -2                     | 182            | 133                | 21                   | 1                   | 336                      | -338                        | -2                       |