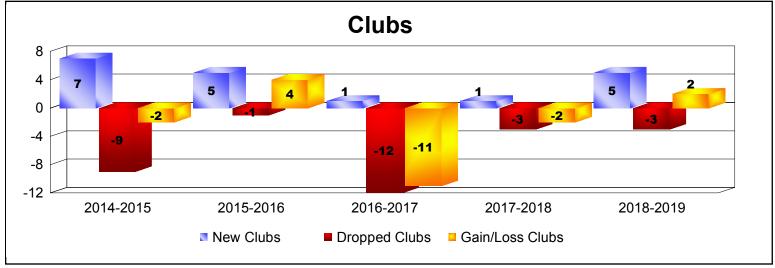

District 301 C

As of June 2019 Cumulative

| Year      | New<br>Clubs | Dropped<br>Clubs | Gain/<br>Loss<br>Clubs | New<br>Members | Charter<br>Members | Reinstate<br>Members | Transfer<br>Members | Total<br>Member<br>Added | Total<br>Members<br>Dropped | Gain/<br>Loss<br>Members |
|-----------|--------------|------------------|------------------------|----------------|--------------------|----------------------|---------------------|--------------------------|-----------------------------|--------------------------|
| 2014-2015 | 7            | -9               | -2                     | 162            | 194                | 36                   | 4                   | 396                      | -394                        | 2                        |
| 2015-2016 | 5            | -1               | 4                      | 173            | 166                | 21                   | 0                   | 360                      | -274                        | 86                       |
| 2016-2017 | 1            | -12              | -11                    | 189            | 74                 | 13                   | 0                   | 276                      | -517                        | -241                     |
| 2017-2018 | 1            | -3               | -2                     | 259            | 95                 | 23                   | 1                   | 378                      | -245                        | 133                      |
| 2018-2019 | 5            | -3               | 2                      | 125            | 134                | 10                   | 1                   | 270                      | -260                        | 10                       |
| Average   | 4            | -6               | -2                     | 182            | 133                | 21                   | 1                   | 336                      | -338                        | -2                       |